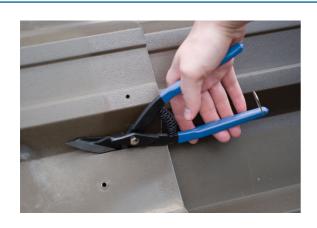

## **Angled Head Shears**

Angled head shears with super sharp, hardened steel blades, suitable for cutting sheet steel, aluminium, copper wire, netting and packaging. Self-opening, spring action handles for powerful cutting action with soft grip rubber coated handles and safety catch.

## **Additional Information**

- · Head angle: 30°.
- · Length: 250mm
- Spring loaded handles for ease of use.
- Suitable for use on sheet steel, aluminium, copper wire, netting and packaging.
- · Manufactured from chrome vanadium.