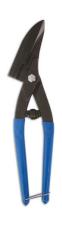

## **Angled Head Shears**

Angled head shears with super sharp, hardened steel blades, suitable for cutting sheet steel, aluminium, copper wire, netting and packaging. Self-opening, spring action handles for powerful cutting action with soft grip rubber coated handles and safety catch.

## **Additional Information**

- · Head angle: 30°.
- · Length: 250mm
- Spring loaded handles for ease of use.
- Suitable for use on sheet steel, aluminium, copper wire, netting and packaging.
- · Manufactured from chrome vanadium.