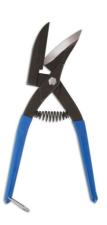

## **Angled Head Shears**

Angled head shears with super sharp, hardened steel blades, suitable for cutting sheet steel, aluminium, copper wire, netting and packaging. Self-opening, spring action handles for powerful cutting action with soft grip rubber coated handles and safety catch.

## **Additional Information**

- · Head angle: 30°.
- · Length: 250mm
- Spring loaded handles for ease of use.
- Suitable for use on sheet steel, aluminium, copper wire, netting and packaging.
- · Manufactured from chrome vanadium.